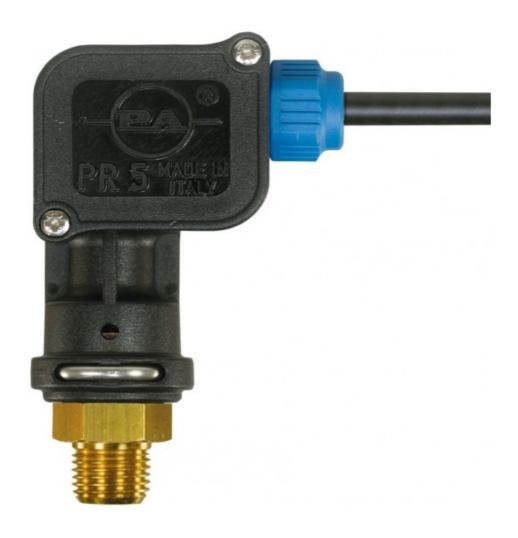

## PR5 PRESSURE SWITCH 1/4"M BLUE 15 BAR

## PRODUCT DESCRIPTION

**ELECTRICAL SPECIFICATIONS** 

Max rated voltage: 250 V

Breaking switch: 6 (A) – resistive load - 2 (A) – inductive load Cable length: 1000 mm – Electric wire: 3 x 0.75 mm2

Environment temp.: 75 °C – Type of action: 1C

## **CONTACT DETAILS**

Contact 5 A - 250 V (Ac1) Max 250 Bar

90°C 1/4" M Press:15 Bar Colour:Blue

G & S Penrith Ltd TecPro House Blamire Road Eden Business Park

Penrith CA11 9FD T: 01768 865985