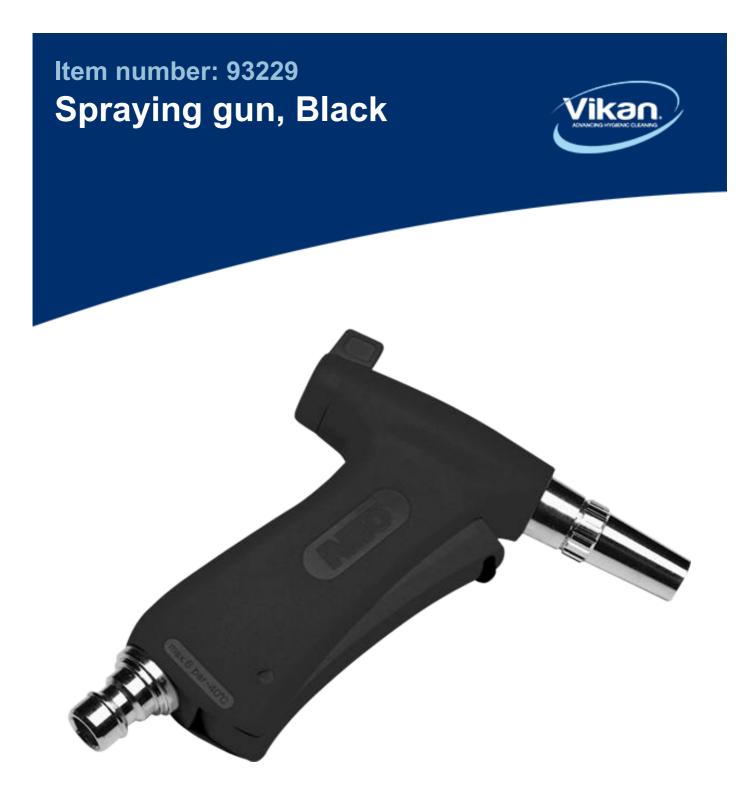

The water gun is used for cold water flushing and cleaning. Adjustable nozzle for focussed jet or full spread. Steplessly variable water supply. Wheel dresser equipped with closing and opening device and connected to 1/2" clutch housing.