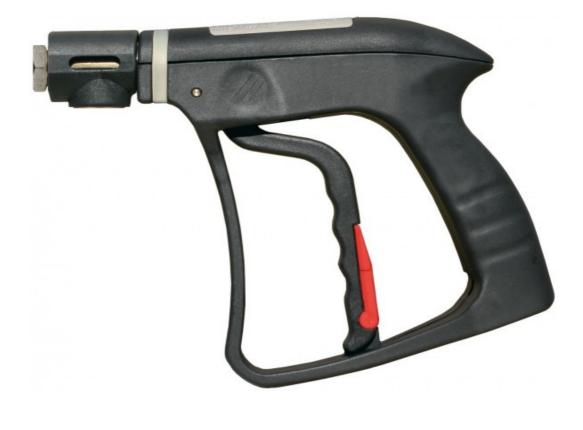

## **PRODUCT DESCRIPTION**

The Suttner ST860D is a medium duty front entry & front exit gun designed to be used with steam. The exit port is encased with a plastic housing for added safety & protection. Copolymer valve sealing is suitable for chemical and water mixes, plus mineral oils, inorganic acids, alkaline solutions, alcohol and seawater.

Click here to view on page 19 of 2020 R+M Catalogue Click here to view on page 212 of 2020 R+M Catalogue

| 200860550                                                                                                       |                                                                                                                   |
|-----------------------------------------------------------------------------------------------------------------|-------------------------------------------------------------------------------------------------------------------|
| TECHNICAL DETAILS                                                                                               | CONTACT DETAILS                                                                                                   |
| Inlet: 1/4"F<br>Outlet: 1/4"F<br>20 Bar<br>200C<br>Opening Force: 38N @ 100 bar<br>Holding Force: 20N @ 100 bar | G & S Penrith Ltd<br>TecPro House<br>Blamire Road<br>Eden Business Park<br>Penrith<br>CA11 9FD<br>T: 01768 865985 |